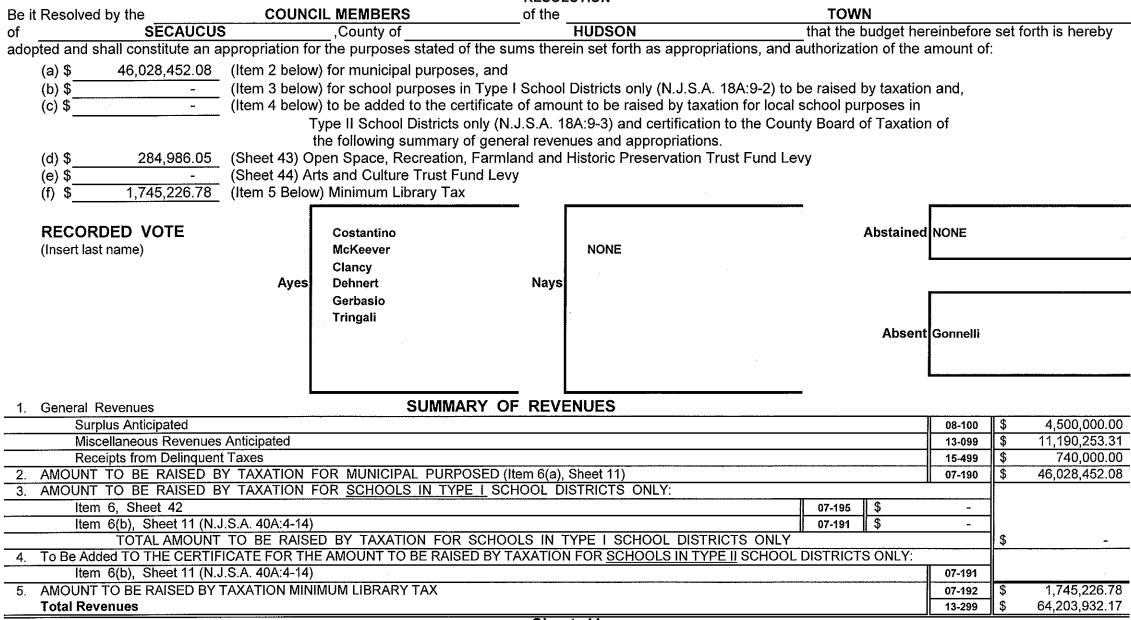

#### MUNICIPAL BUDGET NOTICE

| Municipal Budget of the             | TOWN                         | of   | SECAUCUS                                    |               | , County of                  | HUDSON         | for the Fiscal Year     |
|-------------------------------------|------------------------------|------|---------------------------------------------|---------------|------------------------------|----------------|-------------------------|
| Be it Resolved, that the following  | g statements of revenues a   | nd a | opropriations shall constitute the Mu       | inicipal Budg | get for the year 2022;       |                |                         |
| Be it Further Resolved, that said   | Budget be published in the   | e    | Je                                          | ersey Journa  | al                           |                |                         |
| in the issue of June                | <del>9</del> , 2022          |      |                                             |               |                              |                |                         |
| The Governing Body of the           | TOWN                         | of   | SECAUCUS                                    |               | does hereby approve the foll | owing as the B | udget for the year 2022 |
| RECORDED VOTE<br>(Insert Last Name) |                              |      | Costantino<br>McKeever<br>Clancy<br>Dehnert |               |                              | Abstained      | None                    |
|                                     | Ayes                         |      | Gerbasio<br>Tringali<br>Gonnelli            | Nays          | None                         | Absent         | None                    |
| Notice is hereby given that the B   | udget and Tax Resolution     | was  | approved by theC                            | COUNCIL M     | EMBERS of the                | <u></u>        | TOWN                    |
| SECAUCUS                            | , County                     | of   | , on,                                       | May           | 10, 2022.                    |                |                         |
| A Hearing on the Budget and Ta      | x Resolution will be held at |      | TOWN OF SECAUCUS                            | \$            | , on June                    | 28th           | , 2022 at               |

#### SUMMARY OF CURRENT FUND SECTION OF APPROVED BUDGET

|                              |                                                                                               |                                                                                                                                                                                                                                 | YEAR 2022                                                                                                                                                                                                                                                                                                  |
|------------------------------|-----------------------------------------------------------------------------------------------|---------------------------------------------------------------------------------------------------------------------------------------------------------------------------------------------------------------------------------|------------------------------------------------------------------------------------------------------------------------------------------------------------------------------------------------------------------------------------------------------------------------------------------------------------|
| e omitted in adv             | vertised budget)                                                                              |                                                                                                                                                                                                                                 | XXXXXXXXXXXX                                                                                                                                                                                                                                                                                               |
|                              |                                                                                               |                                                                                                                                                                                                                                 | xxxxxxxxxxxx                                                                                                                                                                                                                                                                                               |
|                              |                                                                                               | ·                                                                                                                                                                                                                               | 51,879,108.00                                                                                                                                                                                                                                                                                              |
|                              |                                                                                               |                                                                                                                                                                                                                                 | xxxxxxxxxxx                                                                                                                                                                                                                                                                                                |
| amended)}                    |                                                                                               |                                                                                                                                                                                                                                 | 10,824,824.17                                                                                                                                                                                                                                                                                              |
| eet 29)                      |                                                                                               |                                                                                                                                                                                                                                 | _                                                                                                                                                                                                                                                                                                          |
| O, Sheet 29)                 | _                                                                                             |                                                                                                                                                                                                                                 | 10,824,824.17                                                                                                                                                                                                                                                                                              |
| 98.63%                       | Percent of Tax Collection                                                                     | IS                                                                                                                                                                                                                              | 1,500,000.00                                                                                                                                                                                                                                                                                               |
|                              | Building Aid Allowance                                                                        | 2022 - \$                                                                                                                                                                                                                       |                                                                                                                                                                                                                                                                                                            |
|                              | for Schools-State Aid                                                                         | <b>2021 - \$</b>                                                                                                                                                                                                                | 64,203,932.17                                                                                                                                                                                                                                                                                              |
| <b>leet 11)</b> (i.e. Surplu | s, Miscellaneous Revenues and Rece                                                            | ipts from Delinquent Taxes)                                                                                                                                                                                                     | 16,430,253.31                                                                                                                                                                                                                                                                                              |
| get (as follows)             |                                                                                               | ·                                                                                                                                                                                                                               | XXXXXXXXXXXXX                                                                                                                                                                                                                                                                                              |
| Uncollected Ta               | xes (Item 6(a), Sheet 11)                                                                     |                                                                                                                                                                                                                                 | 46,028,452.08                                                                                                                                                                                                                                                                                              |
| 1)                           |                                                                                               |                                                                                                                                                                                                                                 | -                                                                                                                                                                                                                                                                                                          |
|                              |                                                                                               |                                                                                                                                                                                                                                 | 1,745,226.78                                                                                                                                                                                                                                                                                               |
|                              |                                                                                               |                                                                                                                                                                                                                                 |                                                                                                                                                                                                                                                                                                            |
|                              |                                                                                               | ····                                                                                                                                                                                                                            |                                                                                                                                                                                                                                                                                                            |
| 0.000                        |                                                                                               | · · · · · · · · · · · · · · · · · · ·                                                                                                                                                                                           |                                                                                                                                                                                                                                                                                                            |
|                              |                                                                                               |                                                                                                                                                                                                                                 |                                                                                                                                                                                                                                                                                                            |
|                              | s amended)}<br>eet 29)<br>O, Sheet 29)<br>98.63%<br>heet 11) (i.e. Surplu<br>get (as follows) | O, Sheet 29)<br>98.63% Percent of Tax Collection<br>Building Aid Allowance<br>for Schools-State Aid<br>heet 11) (i.e. Surplus, Miscellaneous Revenues and Rece<br>get (as follows)<br>r Uncollected Taxes (Item 6(a), Sheet 11) | s amended)}<br>neet 29)<br>O, Sheet 29)<br>98.63% Percent of Tax Collections<br>Building Aid Allowance 2022 - \$<br>for Schools-State Aid 2021 - \$<br>heet 11) (i.e. Surplus, Miscellaneous Revenues and Receipts from Delinquent Taxes)<br>get (as follows)<br>r Uncollected Taxes (Item 6(a), Sheet 11) |