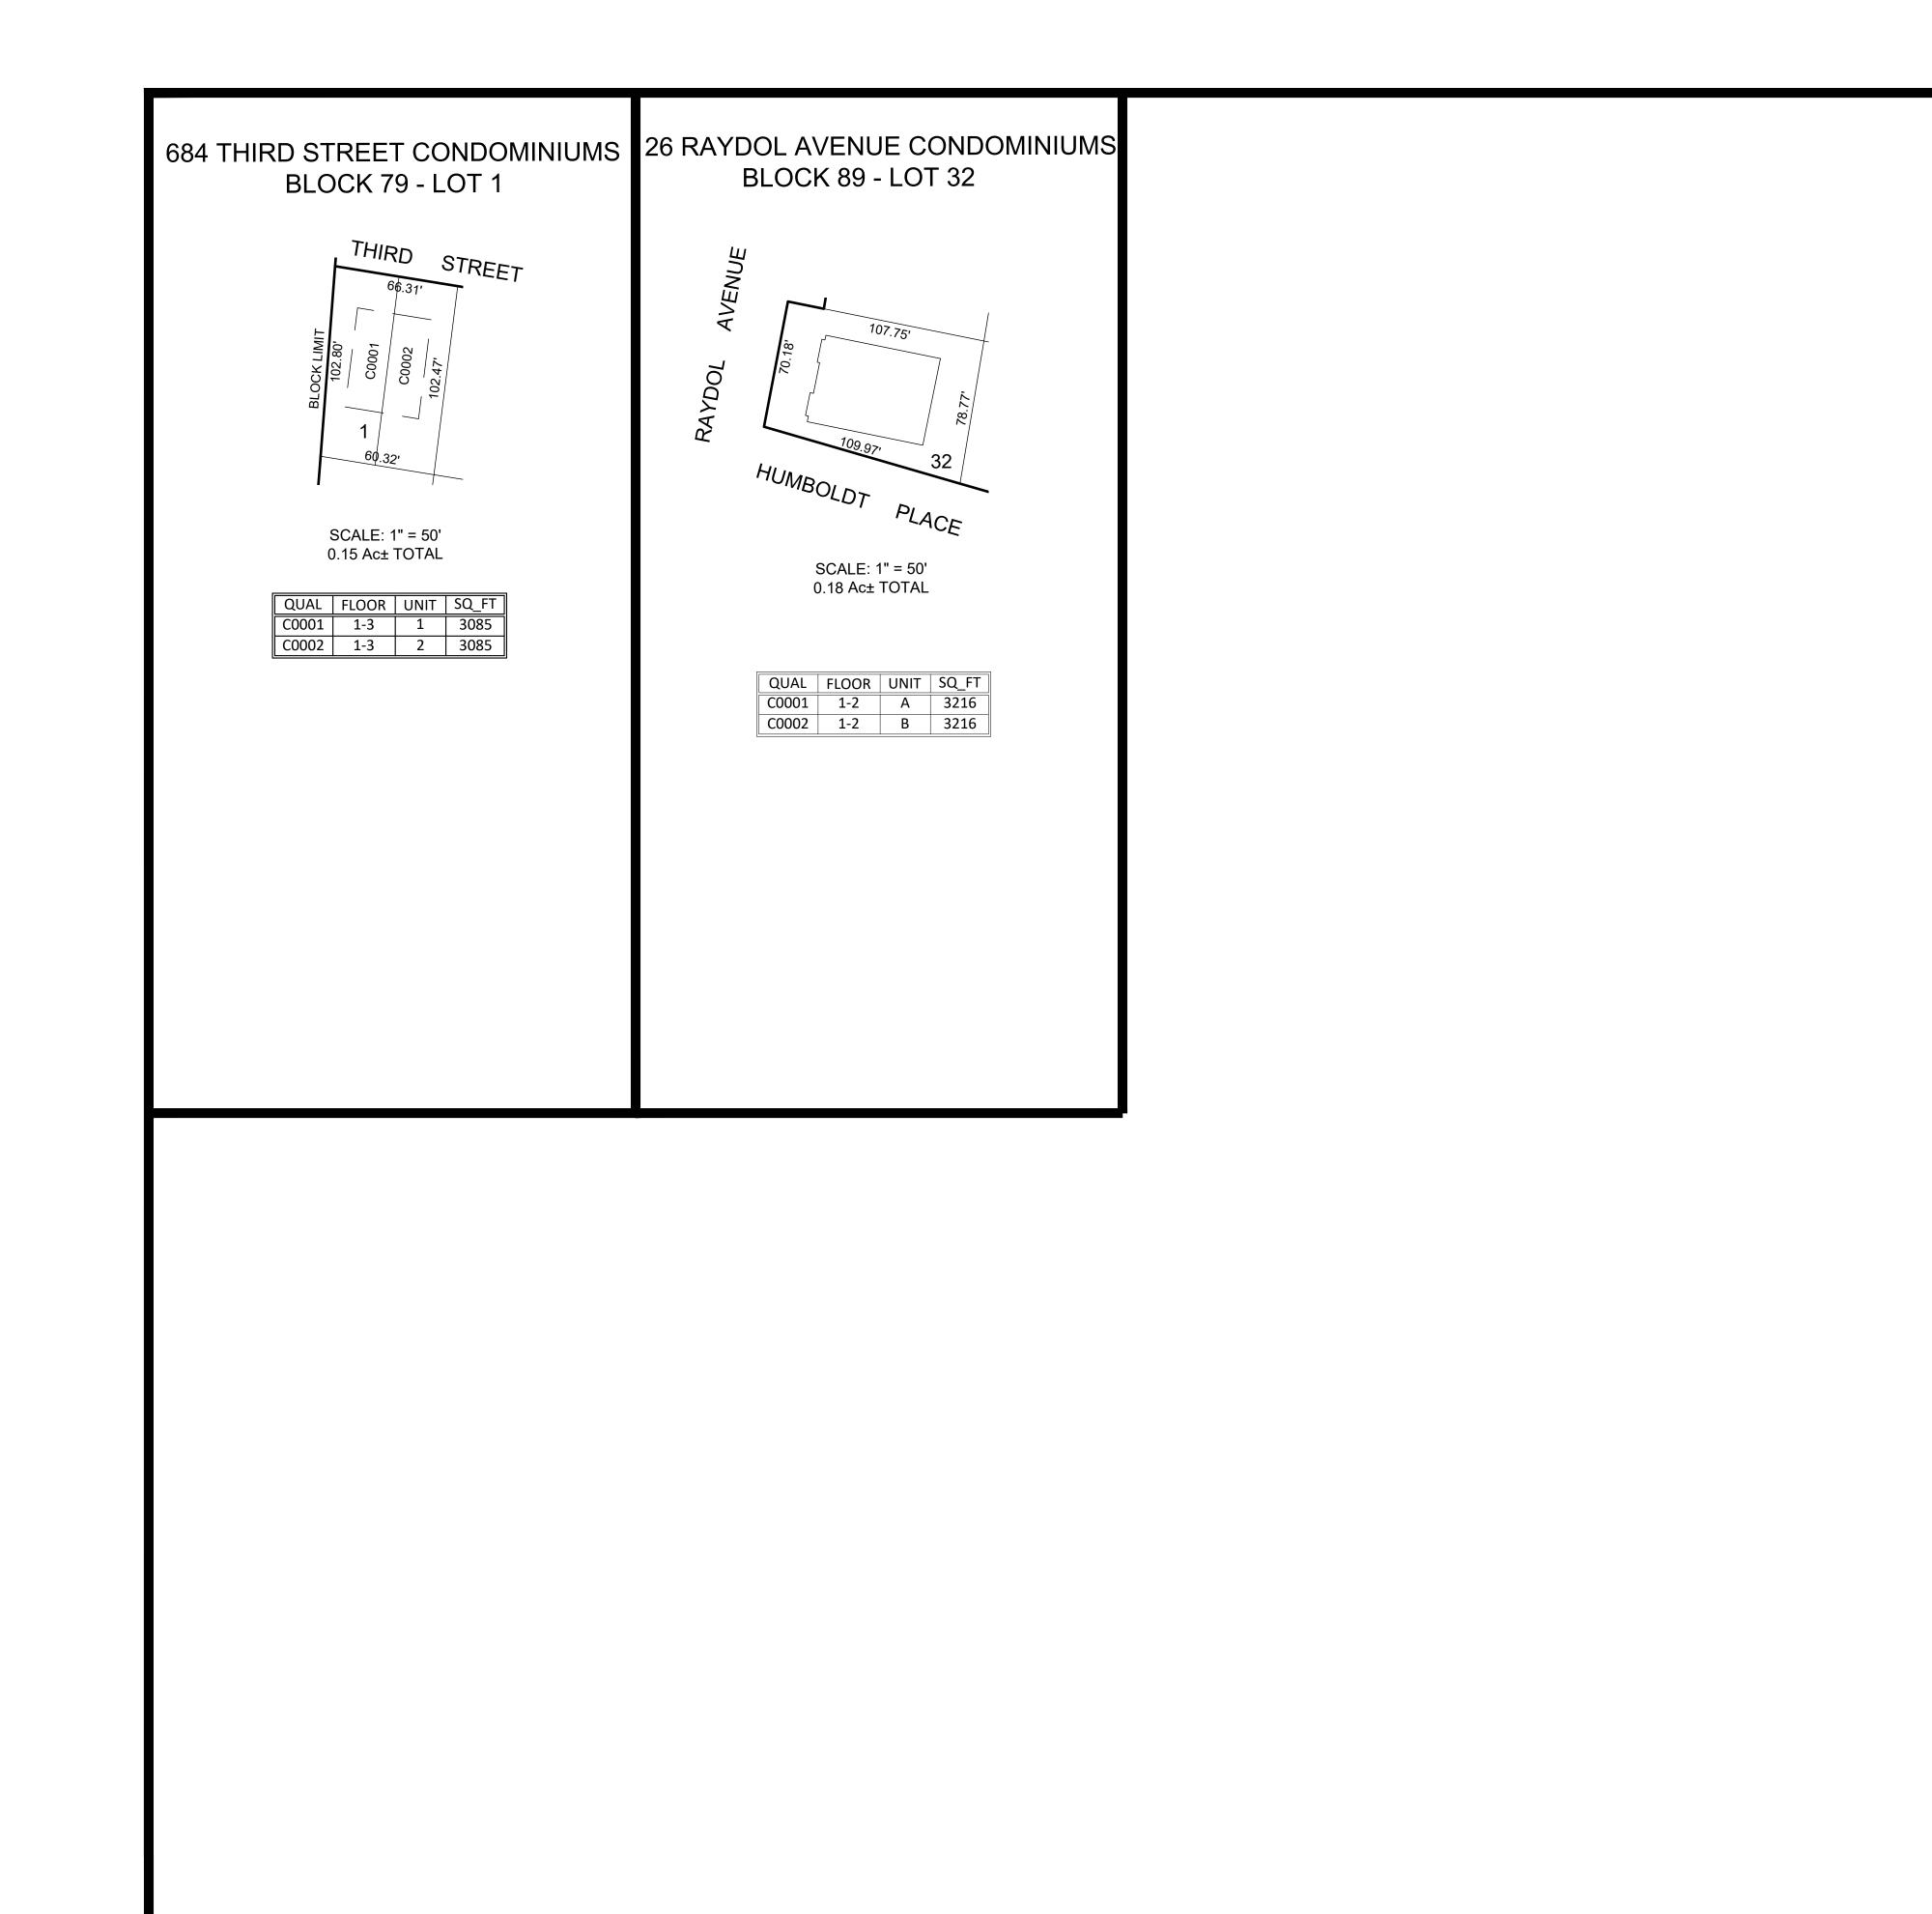

THIS MAP HAS BEEN GIVEN
A FORMAL CERTIFICATION
BY THE DIVISION OF TAXATION
ON FEBRUARY 1, 2022, SIGNED
BY JESSICA LARNED AND
LATOYA ROBERTSON AND
ASSIGNED SERIAL NUMBER 1127

TAX MAP TOWN OF SECAUCUS

HUDSON COUNTY SCALE: AS NOTED NEW JERSEY DATE: JUNE 2021

ED CLAY
LICENSED LAND SURVEYOR

NEW JERSEY LICENSE NO. 34842
215 BELLEVUE AVENUE
HAMMONTON, NEW JERSEY 08037
COA# 24GA27973300
TO SHOW CONDITIONS AS OF JULY 2021